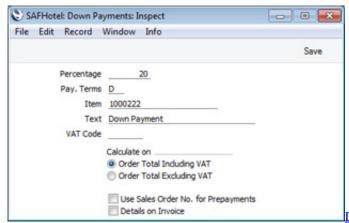

## Setting Installment Pada System Asccend

Setting Installment Pada System Asccend

1/3

Setting this up is an important part of any data security strategy The steps are relatively easy, but it's always good to have a working reference to look at if you don't do this every day.