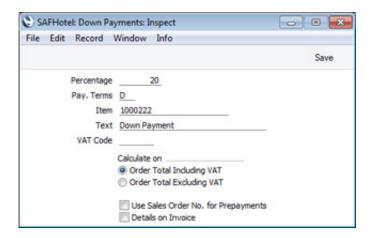

## Setting Installment Pada System Asccend

Setting Installment Pada System Asccend

1/3

Setting this up is an important part of any data security strategy The steps are relatively easy, but it's always good to have a working reference to look at if you don't do this every day.